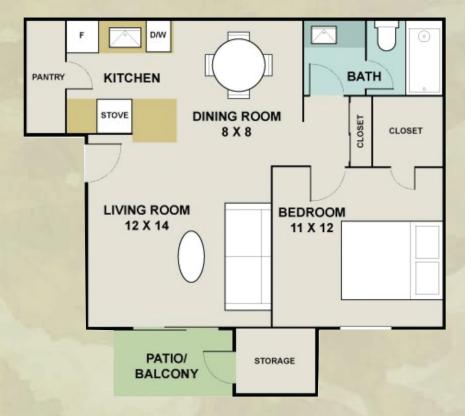

Managed by Green Leaf Partners Management, Inc.

MESQUITE One Bedroom / One Bath 605 square feet

Rent\_\_\_\_\_