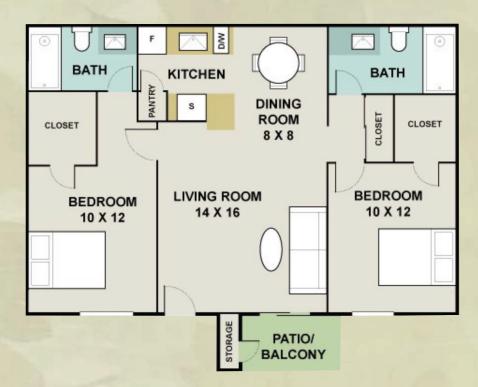

# IRONWOOD Two Bedroom / Two Bath 820 square feet

PALO VERDE TwoBedroom / Two Bath 850 square feet

Rent\_\_\_\_\_