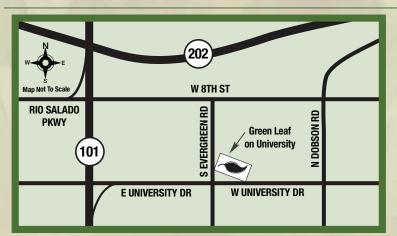

#### **DIRECTIONS:**

From Loop 101 North: Exit University and turn right on to University. Go through the light at Evergreen. Green Leaf on University is on the left hand corner.

From Loop 101 South: Exit Rio Salado and head down to University. Go through the light at Evergreen. Green Leaf on University is on the left hand corner. 480-964-0792 Fax: 480-969-3042 university@grnlf.com GREEN LEAF ON UNIVERSITY 2354 W. University Dr. Mesa, AZ 85201