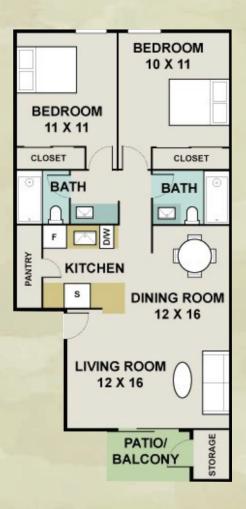

# IRONWOOD Two Bedroom / Two Bath 820 square feet

PALO VERDE TwoBedroom / Two Bath 850 square feet

Rent\_\_\_\_\_